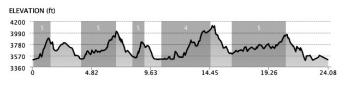

QUARTER-CENTURY MAP

Distance 24.08 mi. Total elevation gain is ~2500 feet.

QUARTER-CENTURY MAP

Distance 24.08 mi. Total elevation gain is ~2500 feet.

QUARTER-CENTURY MAP

Distance 24.08 mi. Total elevation gain is ~2500 feet.