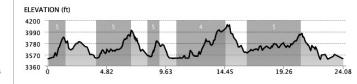

QUARTER-CENTURY MAP

Distance 24.08 mi. Total elevation gain is ~2500 feet.

QUARTER-CENTURY MAP

Distance 24.08 mi. Total elevation gain is ~2500 feet.

QUARTER-CENTURY MAP

Distance 24.08 mi. Total elevation gain is ~2500 feet.