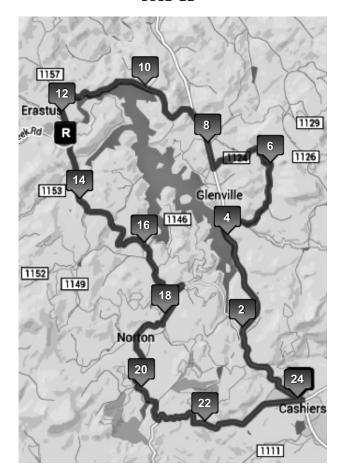

## QUARTER-CENTURY CUE SHEET

- 1.) Take Frank Allen Road to Hwy 107
- 2.) Take a left at the stop light onto Hwy 107 N
- 3.) Go Straight thru stop light (North) on NC 107 4.3 Miles
- 4.) Turn right onto Bee Tree Road
- 5.) Follow Bee Tree Road 3.4 miles to intersection with NC 107
- 6.) Turn right and go north 0.7 miles on NC 107
- 7.) Turn left onto Pine Creek Road and go 4.1 miles around Thorpe Reservoir
- 8.) Turn Left onto North Norton Road and go 5.1 miles
- 9.) Make sharp right onto Norton Road
- 10.) Continue on Norton Road 3.5 miles to US 64
- 11.) Turn left onto US 64 and continue 3.3 miles towards Cashiers
- 12.) Take a right onto Frank Allen Road (Next to Cashiers-Glenville Fire Department)
- 13.) Continue Straight .5 Miles to Village Commons

QUARTER-CENTURY MAP

Distance 24.08 mi. Total elevation gain is ~2500 feet.

QUARTER-CENTURY MAP

Distance 24.08 mi. Total elevation gain is ~2500 feet.

QUARTER-CENTURY MAP

Distance 24.08 mi. Total elevation gain is ~2500 feet.