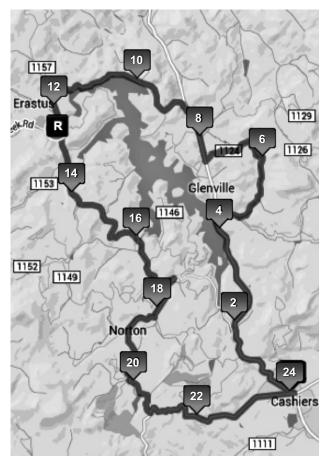

## QUARTER-CENTURY CUE SHEET

- 1.) Take Frank Allen Road to Hwy 107
- 2.) Take a left at the stop light onto Hwy 107 N
- 3.) Go Straight thru stop light (North) on NC 107 4.3 Miles
- 4.) Turn right onto Bee Tree Road
- 5.) Follow Bee Tree Road 3.4 miles to intersection with NC 107
- 6.) Turn right and go north 0.7 miles on NC 107
- 7.) Turn left onto Pine Creek Road and go 4.1 miles around Thorpe Reservoir
- 8.) Turn Left onto North Norton Road and go 5.1 miles
- 9.) Make sharp right onto Norton Road
- 10.) Continue on Norton Road 3.5 miles to US 64
- 11.) Turn left onto US 64 and continue 3.3 miles towards Cashiers
- 12.) Take a right onto Frank Allen Road (Next to Cashiers-Glenville Fire Department)
- 13.) Continue Straight .5 Miles to Village Commons

QUARTER-CENTURY MAP

Distance 24.08 mi. Total elevation gain is ~2500 feet.

QUARTER-CENTURY MAP

Distance 24.08 mi. Total elevation gain is ~2500 feet.

QUARTER-CENTURY MAP

Distance 24.08 mi. Total elevation gain is ~2500 feet.