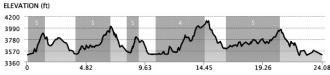

QUARTER-CENTURY MAP

Distance 24.08 mi. Total elevation gain is ~2500 feet.

QUARTER-CENTURY MAP

Distance 24.08 mi. Total elevation gain is ~2500 feet.

QUARTER-CENTURY MAP

Distance 24.08 mi. Total elevation gain is ~2500 feet.