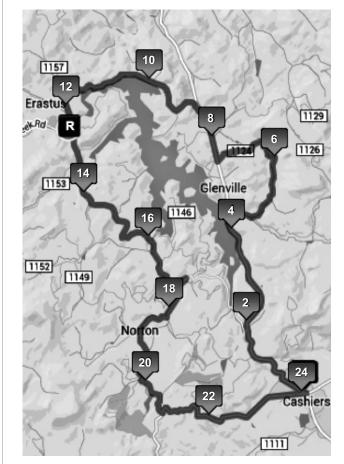

## QUARTER-CENTURY CUE SHEET

- 1.) Take Frank Allen Road to Hwy 107
- 2.) Take a left at the stop light onto Hwy 107 N
- 3.) Go Straight thru stop light (North) on NC 107 4.3 Miles
- 4.) Turn right onto Bee Tree Road
- 5.) Follow Bee Tree Road 3.4 miles to intersection with NC 107
- 6.) Turn right and go north 0.7 miles on NC 107
- 7.) Turn left onto Pine Creek Road and go 4.1 miles around Thorpe Reservoir
- 8.) Turn Left onto North Norton Road and go 5.1 miles
- 9.) Make sharp right onto Norton Road
- 10.) Continue on Norton Road 3.5 miles to US 64
- 11.) Turn left onto US 64 and continue 3.3 miles towards Cashiers
- 12.) Take a right onto Frank Allen Road (Next to Cashiers-Glenville Fire Department)
- 13.) Continue Straight .5 Miles to Village Commons

QUARTER-CENTURY MAP

Distance 24.08 mi. Total elevation gain is ~2500 feet.

QUARTER-CENTURY MAP

Distance 24.08 mi. Total elevation gain is ~2500 feet.

QUARTER-CENTURY MAP

Distance 24.08 mi. Total elevation gain is ~2500 feet.